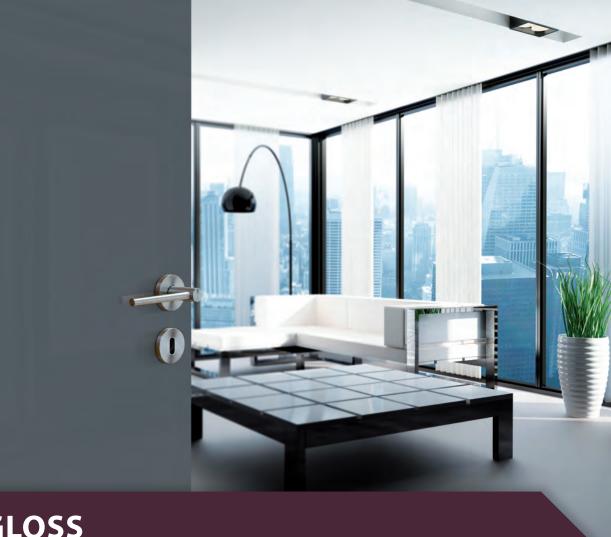

## HIGH GLOSS

## **HIGH GLOSS**

## LET IT SHINE WITH VICAIMA GLOSS FINISH

Interiors take on a luxurious appeal with the addition of a high gloss finish. Adding a feeling of space and with the benefit of reflecting available light, a gloss finish can transform the ordinary to give a touch of sophistication and enhanced design quality. Available as an optional final touch, gloss lacquer is available on both veneered and coloured finishes from the Vicaima Naturdor and Lacdor ranges.

## Features:

- High Gloss finish is available for Naturdor<sup>®</sup>, Naturdor<sup>®</sup> Stained, Naturdor<sup>®</sup> SL and Lacdor ranges
- Gloss finish can be applied to performance doors, including fire, security and acoustics
- Available for both door and frame with our Portaro door kit system
- Matching wall panels and wardrobes can also include our gloss finish where required