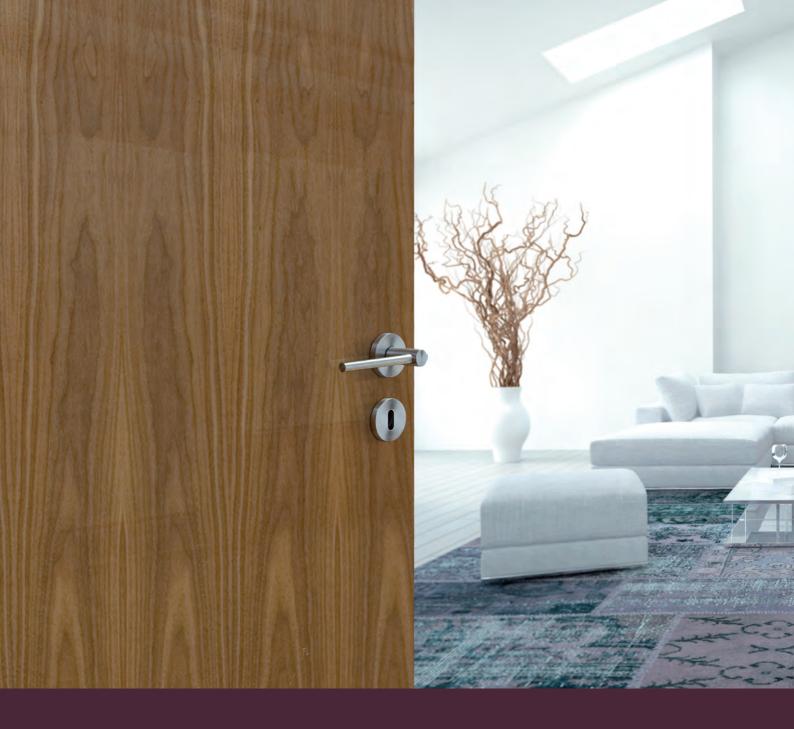

## LET IT SHINE WITH VICAIMA GLOSS FINISH

Interiors take on a luxurious appeal with the addition of a high gloss finish. Adding a feeling of space and with the benefit of reflecting available light, a gloss finish can transform the ordinary to give a touch of sophistication and enhanced design quality. Available as an optional final touch, gloss lacquer is available on both veneered and coloured finishes from the Vicaima Naturdor and Lacdor ranges.

## Features:

- High Gloss finish is available for Naturdor<sup>®</sup>, Naturdor<sup>®</sup> Stained, Naturdor<sup>®</sup> SL and Lacdor ranges
- Gloss finish can be applied to performance doors, including fire, security and acoustics
- Available for both door and frame with our Portaro door kit system
- Matching wall panels and wardrobes can also include our gloss finish where required