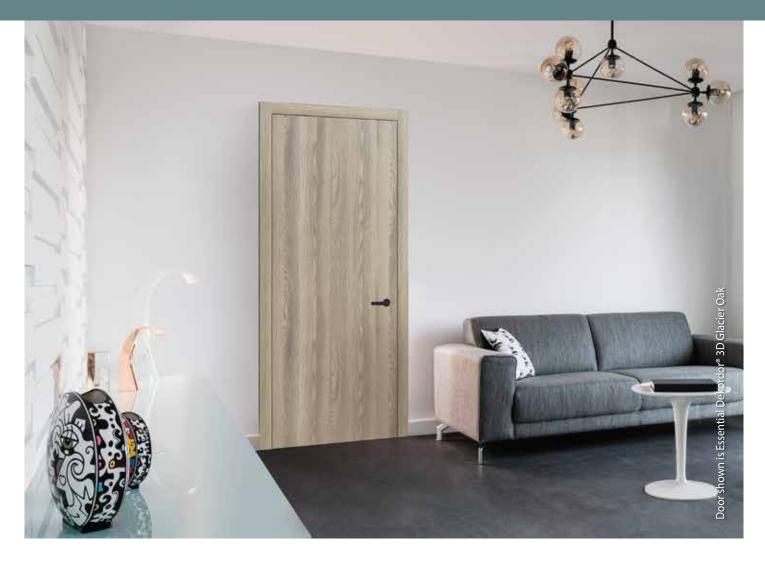

# Dekordor® 3D Vertical Feel the quality

Reflecting the ultimate in fresh décor trends, Dekordor® 3D vertical finish explores a new dimension for modern design. With its highly tactile textural and durable surface; the sophisticated shades of wood look Silver Oak and Glacier Oak, express a perfect fusion between grain design and colour.

This striking embossed finish presents a high-quality door surface, suitable for a wide range of applications, including apartments, hotels, offices and community buildings.

- Vertical embossed designs
- On-trend colours: Silver Oak and Glacier Oak
- Durable surface
- Glazed door options
- Fire, acoustic and security performance
- Door frames with square architraves
- Matching wardrobes and wall panels
- FSC® certified