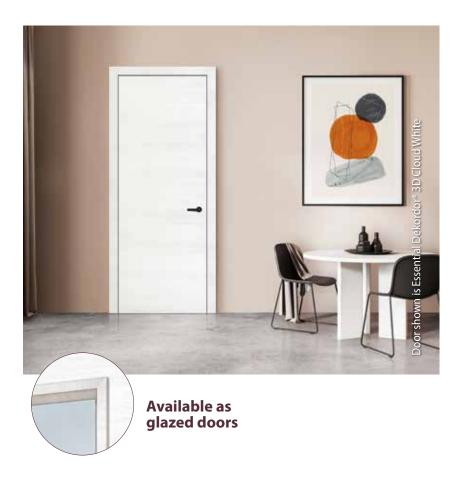

# Dekordor® 3D Horizontal The finishing touch

This innovative and contemporary door finish, with its horizontal textural surface is available plain or in a variety of metallic inlay options. Creating sophisticated environments that make a design statement, Dekordor® 3D can transform a multitude of applications from homes to hotels and offices to community buildings. Whether you decide upon a deep door tone like Grey or one of our new Pale Oak and Cloud White finishes, the result will command attention.

- Horizontal designs with on-trend colours: Grey, Black, Washed Oak, Pale Oak and Cloud White
- · Embossed finish
- Plain model available or with inlays
- Use for matching pairs except for Washed Oak
- UV stable and easy to clean
- Door only or door and frame in glazed or unglazed configurations
- Aluminium inlay as standard. Groove options upon request.
- Fire, acoustic and security performance
- FSC® Certified