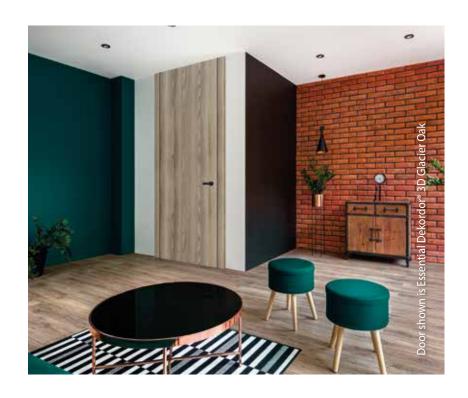

### Dekordor® 3D

# Dekordor® 3D Horizontal The finishing touch

This innovative and contemporary door finish, with its horizontal textural surface is available plain or in a variety of metallic inlay options. Creating sophisticated environments that make a design statement, Dekordor® 3D can transform a multitude of applications from homes to hotels and offices to community buildings. Whether you decide upon a deep door tone like Grey or one of our new Pale Oak and Cloud White finishes, the result will command attention.

- Horizontal designs with on-trend colours: Grey, Black, Washed Oak, Pale Oak and Cloud White
- · Embossed finish
- Plain model available or with inlays
- Use for matching pairs except for Washed Oak
- UV stable and easy to clean
- Door only or door and frame in glazed or unglazed configurations
- Aluminium inlay as standard. Groove options upon request.
- Fire, acoustic and security performance
- FSC® Certified