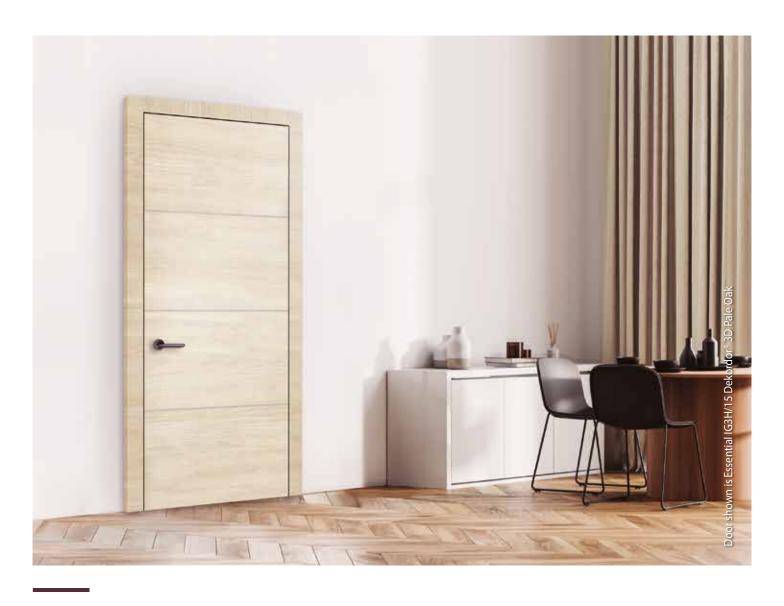

# Dekordor® 3D Horizontal The finishing touch

This innovative and contemporary door finish, with its horizontal textural surface is available plain or in a variety of metallic inlay options. Creating sophisticated environments that make a design statement, Dekordor® 3D can transform a multitude of applications from homes to hotels and offices to community buildings. Whether you decide upon a deep door tone like Grey or one of our new Pale Oak and Cloud White finishes, the result will command attention.

- Horizontal designs with on-trend colours: Grey, Black, Washed Oak, Pale Oak and Cloud White
- · Embossed finish
- Plain model available or with inlays
- Use for matching pairs except for Washed Oak
- UV stable and easy to clean
- Door only or door and frame in glazed or unglazed configurations
- Aluminium inlay as standard. Groove options upon request.
- Fire, acoustic and security performance
- FSC® Certified