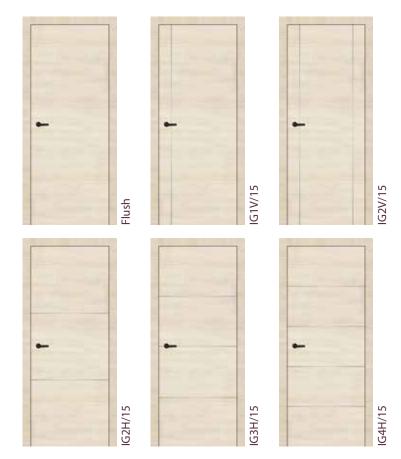

### Dekordor® 3D





# Dekordor® 3D Horizontal The finishing touch

This innovative and contemporary door finish, with its horizontal textural surface is available plain or in a variety of metallic inlay options. Creating sophisticated environments that make a design statement, Dekordor® 3D can transform a multitude of applications from homes to hotels and offices to community buildings. Whether you decide upon a deep door tone like Grey or one of our new Pale Oak and Cloud White finishes, the result will command attention.

- Horizontal designs with on-trend colours: Grey, Black, Washed Oak, Pale Oak and Cloud White
- · Embossed finish
- Plain model available or with inlays
- Use for matching pairs except for Washed Oak
- UV stable and easy to clean
- Door only or door and frame in glazed or unglazed conf