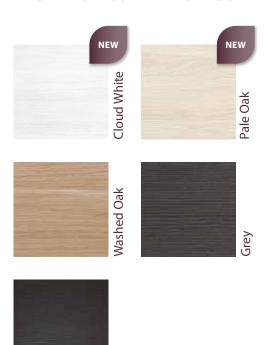

- Horizontal designs with on-trend colours: Grey, Black, Washed Oak, Pale Oak and Cloud White
- · Embossed finish
- Plain model available or with inlays
- Use for matching pairs except for Washed Oak
- UV stable and easy to clean
- Door only or door and frame in glazed or unglazed configurations
- Aluminium inlay as standard. Groove options upon request.
- Fire, acoustic and security performance
- FSC® Certified

### **Horizontal finishes**