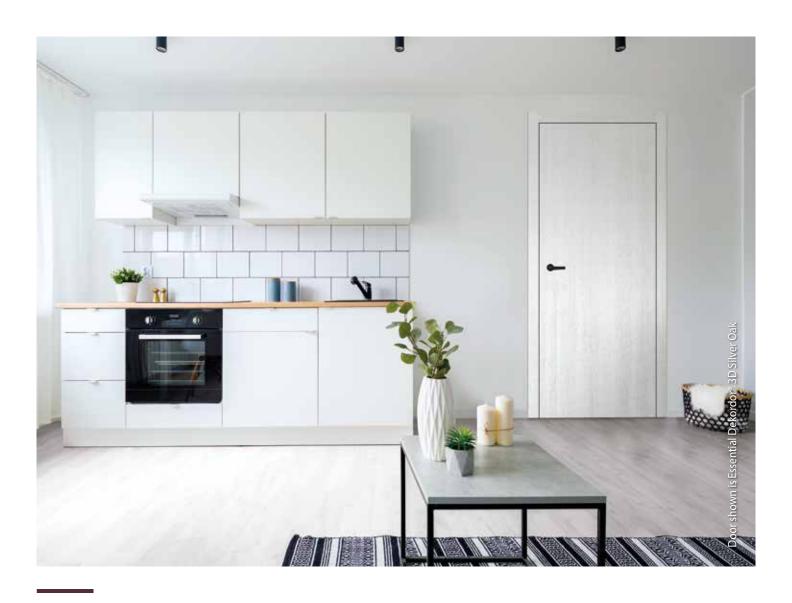

# Dekordor® 3D Vertical Feel the quality

Reflecting the ultimate in fresh décor trends, Dekordor® 3D vertical finish explores a new dimension for modern design. With its highly tactile textural and durable surface; the sophisticated shades of wood look Silver Oak and Glacier Oak, express a perfect fusion between grain design and colour.

This striking embossed finish presents a high-quality door surface, suitable for a wide range of applications, including apartments, hotels, offices and community buildings.

- Vertical embossed designs
- On-trend colours: Silver Oak and Glacier Oak
- Durable surface
- Glazed door options
- Fire, acoustic and security performance
- Door frames with square architraves
- Matching wardrobes and wall panels
- FSC® certified